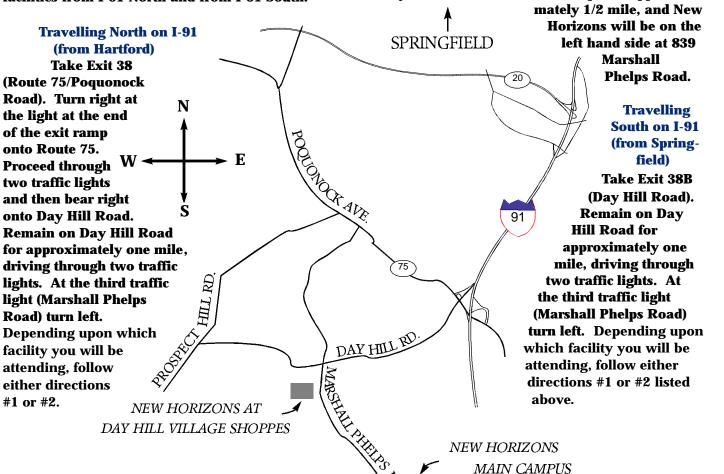

## DIRECTIONS

New Horizons has two locations in Windsor. Our main campus is located at 839 Marshall Phelps, and our secondary campus is located at 555 Day Hill Road. The locations are within a 1/2 mile of each other. Listed below are directions to both facilities from I-91 North and from I-91 South.

Take Exit 38

(Route 75/Poquonock Road). Turn right at

the light at the end

of the exit ramp

**Proceed through** 

two traffic lights

Road) turn left.

facility you will be

attending, follow

either directions

#1 or #2.

and then bear right

onto Day Hill Road.

onto Route 75.

1) If attending class at our Day Hill Road facility, make an immediate right into Day Hill Village Shoppes, and New Horizons is in the center of the plaza.

2) If attending class at our Marshall Phelps Road facility, continue on Marshall Phelps for approxi-

of Hartford, Connecticut & Springfield, Massachusetts

839 Marshall Phelps Road, Windsor, CT 06095 555 Day Hill Road, Windsor, CT 06095